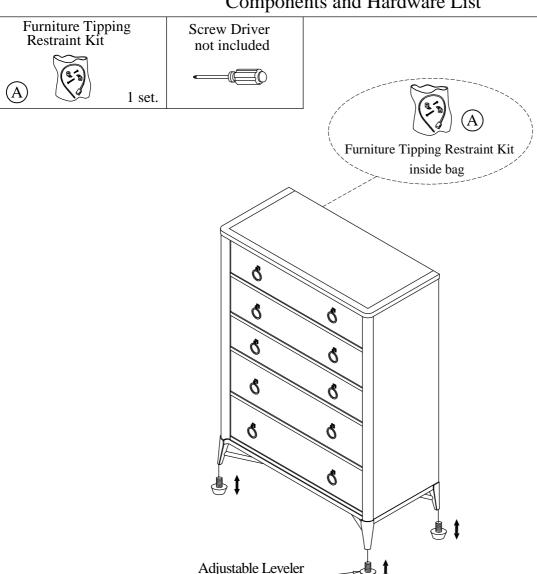

## Components and Hardware List

4Pcs

For product and personal safety, a Furniture Tipping Restraint kit has been included with this unit which can help to minimize the risk of the unit accidentally tipping forward, if used and properly installed per the kit manufacturer's instructions.